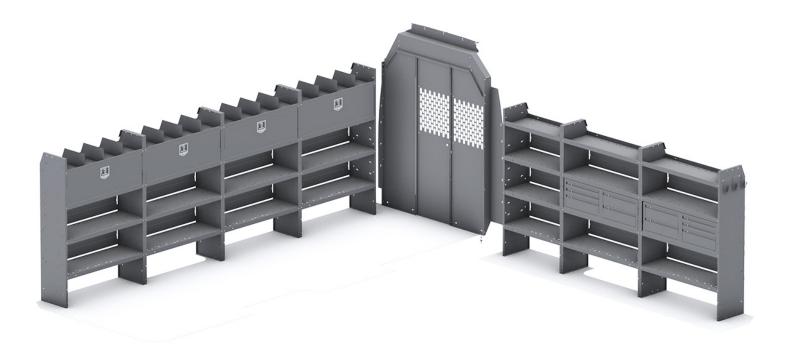

## QUICK PACKAGE PRO - SPRINTER 170" EXT WB HIGH ROOF

Part # : FFP-SEH

| ITEM    | DESCRIPTION                                                             | QTY |
|---------|-------------------------------------------------------------------------|-----|
| 40660   | Partition - Perforated - Transit Mid/High Roof, Sprinter High Roof      | 1   |
| 40669SH | Partition Wing Kit - Sprinter High Roof - For Use With 4066X Partitions | 1   |
| 48424   | Shelf Unit - 42" W x 60" H x 14" D                                      | 6   |
| 48324   | Shelf Unit - 32" W x 60" H x 14" D                                      | 1   |
| 40010   | Shelf Door Kit 42" W                                                    | 4   |
| 40070   | Drawer Cabinet - 2 Drawers                                              | 2   |
| 40080   | Drawer Cabinet - 3 Drawers                                              | 2   |
| 40060   | Hook - 3 Prong "J"                                                      | 1   |
| 40030   | Shelf Dividers 6" Tall (Set of 6)                                       | 2   |