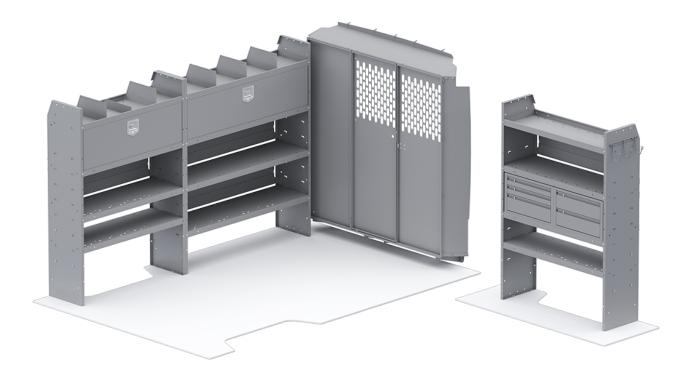

| ITEM  | DESCRIPTION                                                                                  | QTY |
|-------|----------------------------------------------------------------------------------------------|-----|
| 40651 | Partition - Perforated - Sprinter Std Roof, NV High Roof, ProMaster Std/High/Super High Roof | 1   |
| 4064P | Partition Wing Kit - ProMaster Std/High/Super High Roof                                      | 1   |
| 48424 | Shelf Unit - 42" W x 60" H x 14" D                                                           | 2   |
| 48524 | Shelf Unit - 52" W x 60" H x 14" D                                                           | 1   |
| 40010 | Shelf Door Kit 42" W                                                                         | 1   |
| 40040 | Shelf Door Kit 52" W                                                                         | 1   |
| 40070 | Drawer Cabinet - 2 Drawers                                                                   | 1   |
| 40080 | Drawer Cabinet - 3 Drawers                                                                   | 1   |
| 40060 | Hook - 3 Prong "J"                                                                           | 1   |
| 40030 | Shelf Dividers 6" Tall (Set of 6)                                                            | 1   |