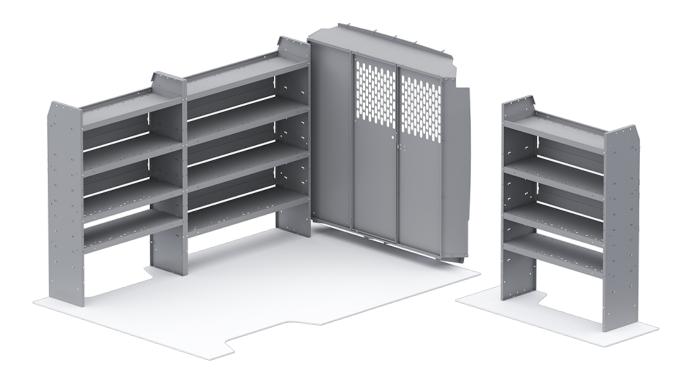

| ITEM  | DESCRIPTION                                                                                  | QTY |
|-------|----------------------------------------------------------------------------------------------|-----|
| 40651 | Partition - Perforated - Sprinter Std Roof, NV High Roof, ProMaster Std/High/Super High Roof | 1   |
| 4064P | Partition Wing Kit - ProMaster Std/High/Super High Roof                                      | 1   |
| 48424 | Shelf Unit - 42" W x 60" H x 14" D                                                           | 2   |
| 48524 | Shelf Unit - 52" W x 60" H x 14" D                                                           | 1   |