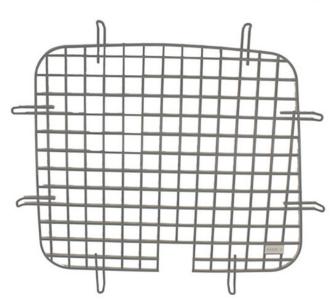

## WINDOW SCREEN - DRIVER SIDE SLIDING DOOR - PROMASTER CITY

Part #: 4071PC

Image is approximation of actual screen.

## Window Screen - Driver Side Sliding Door - ProMaster City

Security window screens add another layer of security to protect your valuables. Window screens are coated with a black powder coat finish. These window screens are easy to assemble and come with all the hardware needed to install them.

## **Features:**

- Strong 7 gauge wire frame and grid
- Powder coated no-glare matte gray
- Steel construction

\*\*\*Screens will only work on fixed windows, application will not work on windows that open from inside\*\*\*