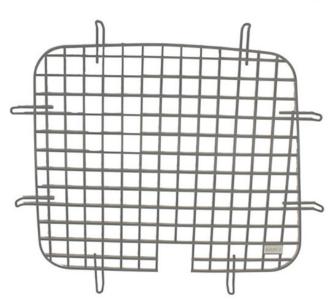

## WINDOW SCREEN - PASSENGER SIDE SLIDING DOOR - PROMASTER CITY

Part #: 4070PC

Image is approximation of actual screen.

## Window Screen - Passenger Side Sliding Door - ProMaster City

Security window screens add another layer of security to protect your valuables. Window screens are coated with a black powder coat finish. These window screens are easy to assemble and come with all the hardware needed to install them.

## **Features:**

- Strong 7 gauge wire frame and grid
- Powder coated no-glare matte gray
- Steel construction

\*\*\*Screens will only work on fixed windows, application will not work on windows that open from inside\*\*\*