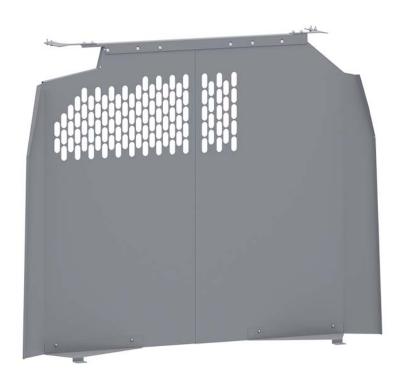

## PARTITION - PERFORATED FLEET - GM (NO PASS THROUGH DOOR)

Part #: 406GMF-P

## Partition - Perforated Fleet - GM (No Pass Through Door)

This partition has no pass through.

The product includes plus nuts required for installation. Consider purchasing our Plus Nut Tool (#P9902) if you don't already have a plus nut installation tool.

## Features:

- Comes with required wing kit to install into a Chevy Express van
- Not a pass-through door, cannot be used with 40620
- 18 gauge steel, to provide strength, security and reduce noise
- Corner contoured to prevent reaching in from the cab to unlock side door
- Quick and easy installation
- Matte powder coating minimizes glare and resists scratches and chipping
- · Perforated for increased visibility
- Holman warranty