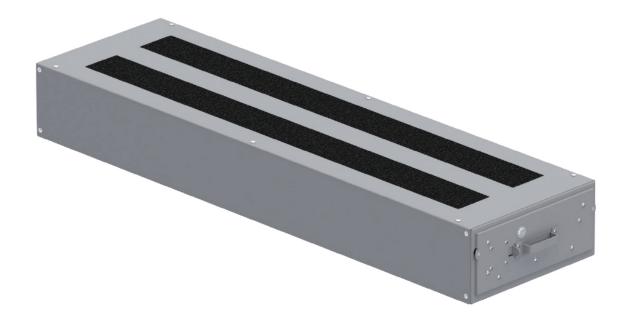

## **Drawer Unit - Long Heavy-Duty - Single Drawer**

This heavy duty draw extends 52" to ensure ease of access for all your parts and equipment while standing outside your van.

The product includes plus nuts required for installation. Consider purchasing our Plus Nut Tool (#P9902) if you don't already have a plus nut installation tool.

## **Features:**

- Drawer comes with an automatic stop and is accessible from a standing position outside the van
- Heavy-duty 58" long single drawer cabinet can be installed on the floor behind the bulkhead (sidedoor pull out), or on the floor along or beneath shelving (rear-door pull out)
- Drawer units can be stacked on top of each other to add extra drawers
- 52" drawer extension provides ready and outside-the-van access
- Drawer has a 200 lb load capacity
- Unit includes one 5" deep drawer
- Includes 4 drawer dividers