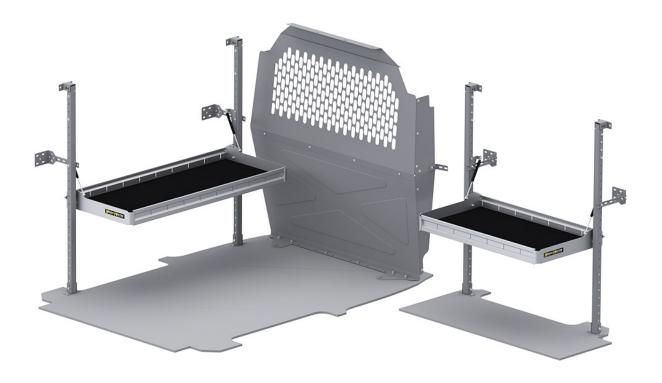

## **FOLDING SHELVES PACKAGE - NV200**

Part #: 501CE

## **FLAT OUT AWESOME**

Our folding shelves fold flatter than the competition's to maximize van interior space. Perfect for parcel delivery applications, they're lightweight, easy to install and each shelf is rated to 150 lbs. Made out of aluminum, with uprights of powder coat finished steel for extra rigidity.

- Strong Each shelf is rated to carry 150 lbs. Uprights are powder coat finished steel for extra rigidity.
- Light Shelving is made out of lightweight and strong aluminum with rigid HolyPan base.
- Compact Shelves are easily positioned up and down to maximize van interior space
- Guaranteed Holman Warranty

| PACKAGE I | INCLUDES                                    |     |
|-----------|---------------------------------------------|-----|
| ITEM      | DESCRIPTION                                 | QTY |
| 48367     | Folding Shelf - Extra Shelf - 36" W x 20" D | 1   |
| 48487     | Folding Shelf - Extra Shelf - 48" W x 20" D | 1   |
| 48007     | Folding Shelf - Leg                         | 4   |
| 40670     | Partition - Perforated - Compact Vans       | 1   |