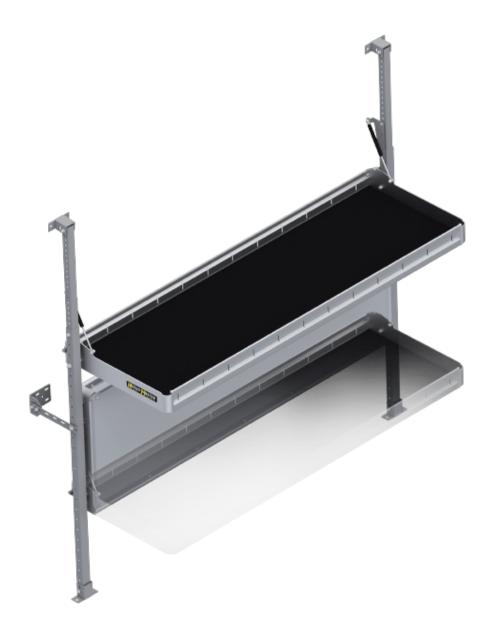

## **FLAT OUT AWESOME**

Our folding shelves fold flatter than the competition's to maximize van interior space. Perfect for parcel delivery applications, they're lightweight, easy to install and each shelf is rated to 150 lbs. Made out of aluminum, with uprights of powder coat finished steel for extra rigidity.

- Strong Each shelf is rated to carry 150 lbs. Uprights are powder coat finished steel for extra rigidity.
- Light Shelving is made out of lightweight and strong aluminum with rigid HolyPan base.
- Compact Shelves are easily positioned up and down to maximize van interior space
- Guaranteed Holman Warranty

| PACKAGE INCLUDES |                                                                               |     |
|------------------|-------------------------------------------------------------------------------|-----|
| ITEM             | DESCRIPTION                                                                   | QTY |
| 48007            | Folding Shelf - Leg                                                           | 1   |
| 48486            | Folding Shelf Unit - 48" W x 20" D                                            | 3   |
| 48487            | Folding Shelf - Extra Shelf - 48" W x 20" D                                   | 4   |
| 40601SH          | Partition - Aluminum Sliding Door - Sprinter High Roof (No Wing Kit Required) | 1   |