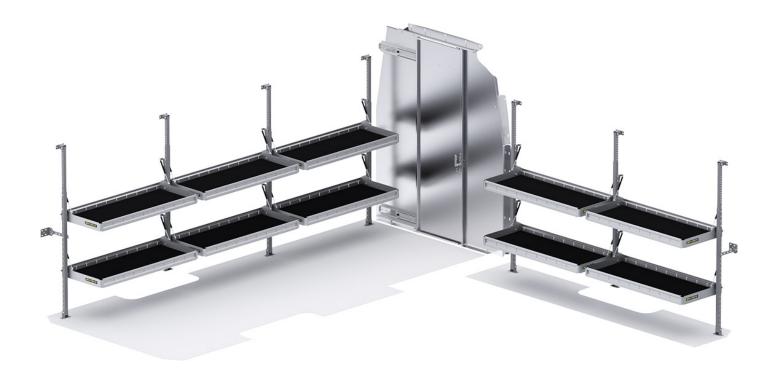

## FOLDING SHELVES PACKAGE - SPRINTER 170" WB HIGH ROOF - SLIDING PARTITION

Part # : 51SLH

## **FLAT OUT AWESOME**

Our folding shelves fold flatter than the competition's to maximize van interior space. Perfect for parcel delivery applications, they're lightweight, easy to install and each shelf is rated to 150 lbs. Made out of aluminum, with uprights of powder coat finished steel for extra rigidity.

- Strong Each shelf is rated to carry 150 lbs. Uprights are powder coat finished steel for extra rigidity.
- Light Shelving is made out of lightweight and strong aluminum with rigid HolyPan base.
- Compact Shelves are easily positioned up and down to maximize van interior space
- Guaranteed Holman Warranty

| PACKAGE INCLUDES |                                                                               |     |
|------------------|-------------------------------------------------------------------------------|-----|
| ITEM             | DESCRIPTION                                                                   | QTY |
| 48007            | Folding Shelf - Leg                                                           | 1   |
| 48486            | Folding Shelf Unit - 48" W x 20" D                                            | 3   |
| 48487            | Folding Shelf - Extra Shelf - 48" W x 20" D                                   | 4   |
| 40601SH          | Partition - Aluminum Sliding Door - Sprinter High Roof (No Wing Kit Required) | 1   |