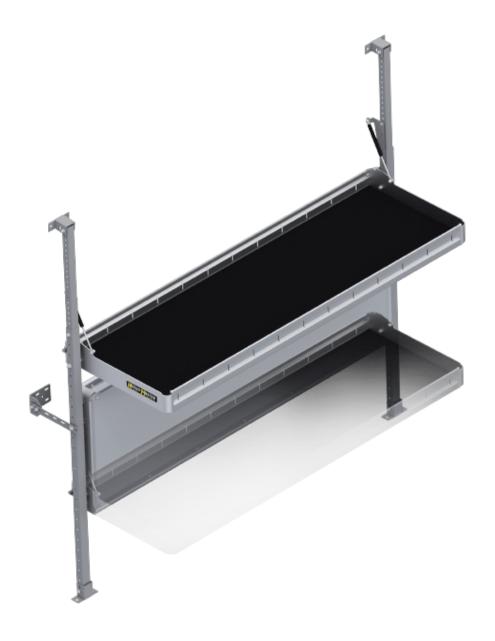

## **FLAT OUT AWESOME**

Our folding shelves fold flatter than the competition's to maximize van interior space. Perfect for parcel delivery applications, they're lightweight, easy to install and each shelf is rated to 150 lbs. Made out of aluminum, with uprights of powder coat finished steel for extra rigidity.

- Strong Each shelf is rated to carry 150 lbs. Uprights are powder coat finished steel for extra rigidity.
- Light Shelving is made out of lightweight and strong aluminum with rigid HolyPan base.
- Compact Shelves are easily positioned up and down to maximize van interior space
- Guaranteed Holman Warranty