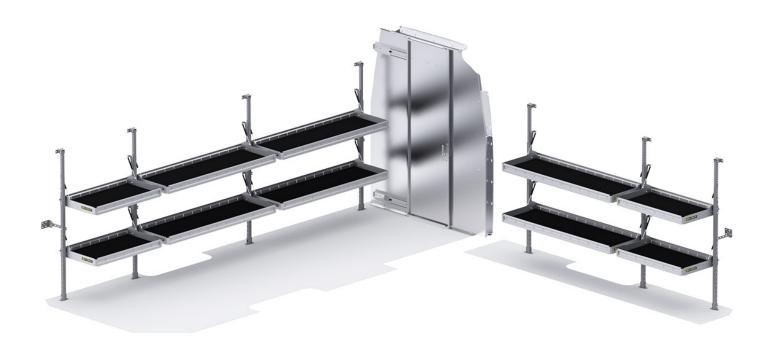

## FOLDING SHELVES PACKAGE - SPRINTER 170" EXT WB HIGH ROOF - SLIDING PARTITION

Part # : 51SEH

| PACKAGE INCLUDES |                                                                               |     |
|------------------|-------------------------------------------------------------------------------|-----|
| ITEM             | DESCRIPTION                                                                   | QTY |
| 48606            | Folding Shelf Unit - 60" W x 20" D                                            | 2   |
| 48007            | Folding Shelf - Leg                                                           | 1   |
| 48367            | Folding Shelf - Extra Shelf - 36" W x 20" D                                   | 2   |
| 48366            | Folding Shelf Unit - 36" W x 20" D                                            | 1   |
| 48607            | Folding Shelf - Extra Shelf - 60" W x 20" W                                   | 2   |
| 40601SH          | Partition - Aluminum Sliding Door - Sprinter High Roof (No Wing Kit Required) | 1   |