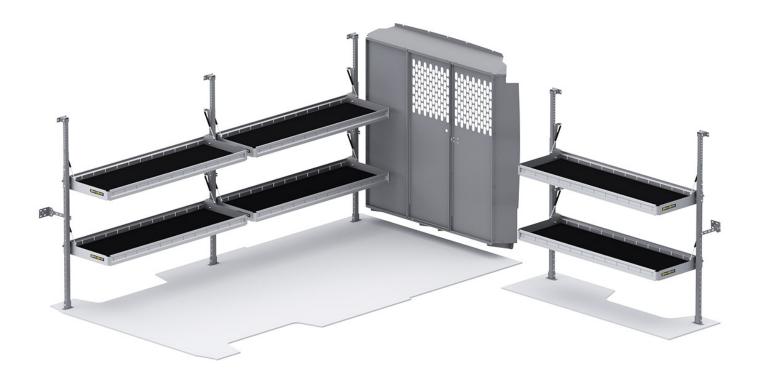

## **FOLDING SHELVES PACKAGE - PROMASTER 159" WB**

**Part #: 51PML** 

## **FLAT OUT AWESOME**

Our folding shelves fold flatter than the competition's to maximize van interior space. Perfect for parcel delivery applications, they're lightweight, easy to install and each shelf is rated to 150 lbs. Made out of aluminum, with uprights of powder coat finished steel for extra rigidity.

- Strong Each shelf is rated to carry 150 lbs. Uprights are powder coat finished steel for extra rigidity.
- Light Shelving is made out of lightweight and strong aluminum with rigid HolyPan base.
- Compact Shelves are easily positioned up and down to maximize van interior space
- Guaranteed Holman Warranty

| PACKAGE INCLUDES |                                                                                              |     |
|------------------|----------------------------------------------------------------------------------------------|-----|
| ITEM             | DESCRIPTION                                                                                  | QTY |
| 40651            | Partition - Perforated - Sprinter Std Roof, NV High Roof, ProMaster Std/High/Super High Roof | 1   |
| 48606            | Folding Shelf Unit - 60" W x 20" D                                                           | 2   |
| 48007            | Folding Shelf - Leg                                                                          | 1   |
| 48607            | Folding Shelf - Extra Shelf - 60" W x 20" W                                                  | 2   |
| 4064P            | Partition Wing Kit - ProMaster Std/High/Super High Roof                                      | 1   |