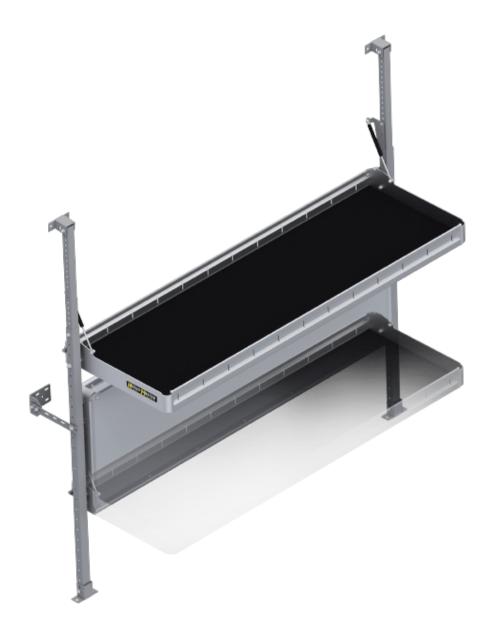

## **FLAT OUT AWESOME**

Our folding shelves fold flatter than the competition's to maximize van interior space. Perfect for parcel delivery applications, they're lightweight, easy to install and each shelf is rated to 150 lbs. Made out of aluminum, with uprights of powder coat finished steel for extra rigidity.

- Strong Each shelf is rated to carry 150 lbs. Uprights are powder coat finished steel for extra rigidity.
- Light Shelving is made out of lightweight and strong aluminum with rigid HolyPan base.
- Compact Shelves are easily positioned up and down to maximize van interior space
- Guaranteed Holman Warranty

| PACKAGE INCLUDES |                                                                                              |     |
|------------------|----------------------------------------------------------------------------------------------|-----|
| ITEM             | DESCRIPTION                                                                                  | QTY |
| 40651            | Partition - Perforated - Sprinter Std Roof, NV High Roof, ProMaster Std/High/Super High Roof | 1   |
| 48606            | Folding Shelf Unit - 60" W x 20" D                                                           | 2   |
| 48007            | Folding Shelf - Leg                                                                          | 1   |
| 48607            | Folding Shelf - Extra Shelf - 60" W x 20" W                                                  | 2   |
| 4064P            | Partition Wing Kit - ProMaster Std/High/Super High Roof                                      | 1   |