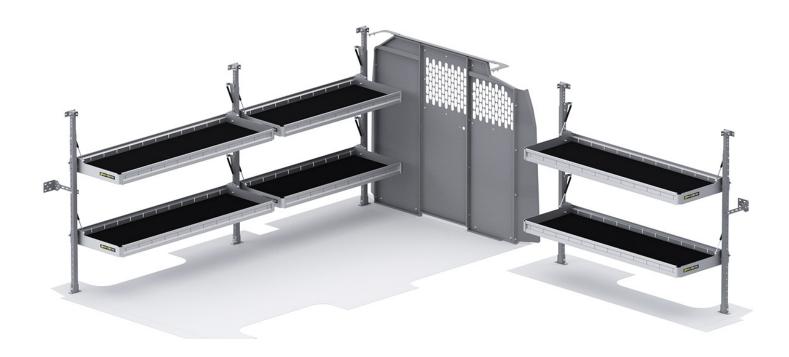

## PARCEL DELIVERY VAN PACKAGE - GM 155" WHEELBASE

**Part #: 51GML** 

## **FLAT OUT AWESOME**

Our folding shelves fold flatter than the competition's to maximize van interior space. Perfect for parcel delivery applications, they're lightweight, easy to install and each shelf is rated to 150 lbs. Made out of aluminum, with uprights of powder coat finished steel for extra rigidity.

- Strong Each shelf is rated to carry 150 lbs. Uprights are powder coat finished steel for extra rigidity.
- Light Shelving is made out of lightweight and strong aluminum with rigid HolyPan base.
- Compact Shelves are easily positioned up and down to maximize van interior space
- Guaranteed Holman Warranty

| PACKAGE INCLUDES |                                                            |     |
|------------------|------------------------------------------------------------|-----|
| ITEM             | DESCRIPTION                                                | QTY |
| 40640            | Partition - Perforated - Transit & NV Low Roof, GM, Metris | 1   |
| 406GM            | Partition Wing Kit - GM                                    | 1   |
| 48007            | Folding Shelf - Leg                                        | 1   |
| 48606            | Folding Shelf Unit - 60" W x 20" D                         | 2   |
| 48487            | Folding Shelf - Extra Shelf - 48" W x 20" D                | 2   |
| 40620            | Partition - Center Panel Latch & Door Lock Kit             | 1   |