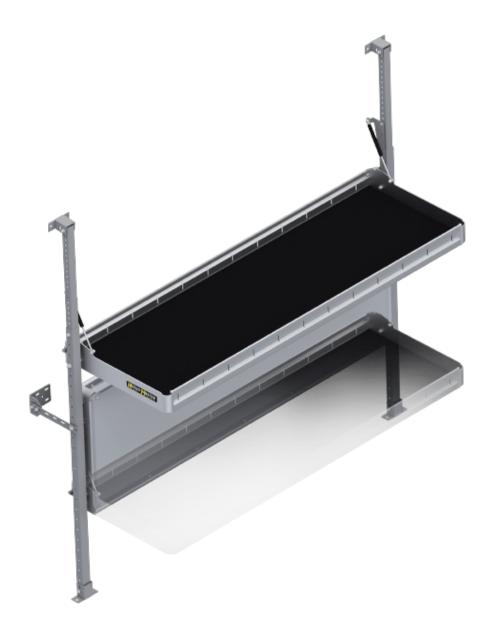

## **FLAT OUT AWESOME**

Our folding shelves fold flatter than the competition's to maximize van interior space. Perfect for parcel delivery applications, they're lightweight, easy to install and each shelf is rated to 150 lbs. Made out of aluminum, with uprights of powder coat finished steel for extra rigidity.

- Strong Each shelf is rated to carry 150 lbs. Uprights are powder coat finished steel for extra rigidity.
- Light Shelving is made out of lightweight and strong aluminum with rigid HolyPan base.
- Compact Shelves are easily positioned up and down to maximize van interior space
- Guaranteed Holman Warranty

| PACKAGE INCLUDES |                                                            |     |
|------------------|------------------------------------------------------------|-----|
| ITEM             | DESCRIPTION                                                | QTY |
| 40640            | Partition - Perforated - Transit & NV Low Roof, GM, Metris | 1   |
| 406GM            | Partition Wing Kit - GM                                    | 1   |
| 48007            | Folding Shelf - Leg                                        | 1   |
| 48606            | Folding Shelf Unit - 60" W x 20" D                         | 2   |
| 48487            | Folding Shelf - Extra Shelf - 48" W x 20" D                | 2   |
| 40620            | Partition - Center Panel Latch & Door Lock Kit             | 1   |