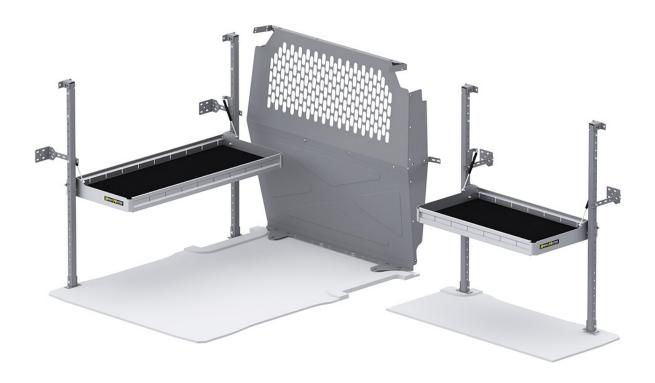

## **FOLDING SHELVES PACKAGE - TRANSIT CONNECT 105" WB**

**Part #: 51TCR** 

| ITEM  | DESCRIPTION                                 | QTY |
|-------|---------------------------------------------|-----|
| 40670 | Partition - Perforated - Compact Vans       | 1   |
| 48007 | Folding Shelf - Leg                         | 4   |
| 48367 | Folding Shelf - Extra Shelf - 36" W x 20" D | 1   |
| 48487 | Folding Shelf - Extra Shelf - 48" W x 20" D | 1   |