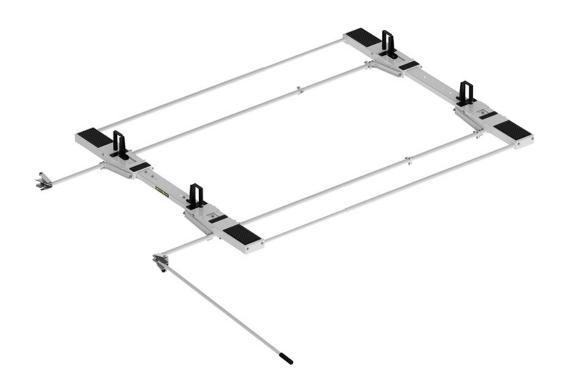

# **Drop Down HD Aluminum Ladder Rack - Double Drop Down - Preassembled - Sprinter & ProMaster**

Factory assembled for fast and easy installation. The Double Drop Down HD Aluminum Ladder Rack makes placement and removal of ladder racks simple and easy. Heavy-duty mechanisms gently lowers and raises a ladder into position for easy loading and unloading. Load ladders from passenger side and drivers side. Requires van specific mount kit. Available in white.

#### Features:

- · Quick & easy to assemble and install
- · Rust free heavy duty aluminum
- · Adjustable clamps firmly secure ladder to rack
- Rung grips are adjustable to secure extension ladders of all sizes.
- Rugged crossbows are low over van roof to reduce overall vehicle height and to facilitate loading and unloading.
- Chip resistant white powder coat finish.
- Holman Warranty