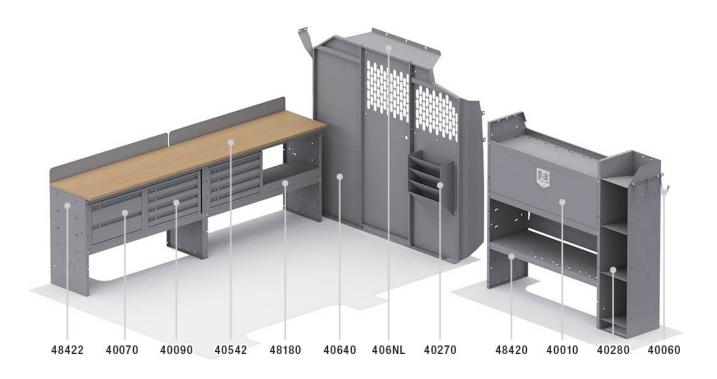

## PACKAGE INCLUDES

| ITEM  | DESCRIPTION                                                  | QTY |
|-------|--------------------------------------------------------------|-----|
| 40542 | Workbench Top w/ Backsplash - 42"W - Use with 48422 or 48423 | 2   |
| 40010 | Shelf Door Kit 42" W                                         | 1   |
| 40070 | Drawer Cabinet - 2 Drawers                                   | 1   |
| 40090 | Drawer Cabinet - 4 Drawers                                   | 2   |
| 40060 | Hook - 3 Prong "J"                                           | 1   |
| 48180 | Shelf Lip 20" L x 2.75" H                                    | 1   |
| 40270 | Hanging File Holder                                          | 1   |
| 40640 | Partition - Perforated - Transit & NV Low Roof, GM, Metris   | 1   |
| 48420 | Shelf Unit - 42" W x 46" H x 14" D                           | 1   |
| 48422 | Shelf Unit - 42" W x 27" H x 14" D                           | 2   |
| 40281 | Binder Rack - Standing                                       | 1   |
| 406NL | Partition Wing Kit - NV Low Roof                             | 1   |