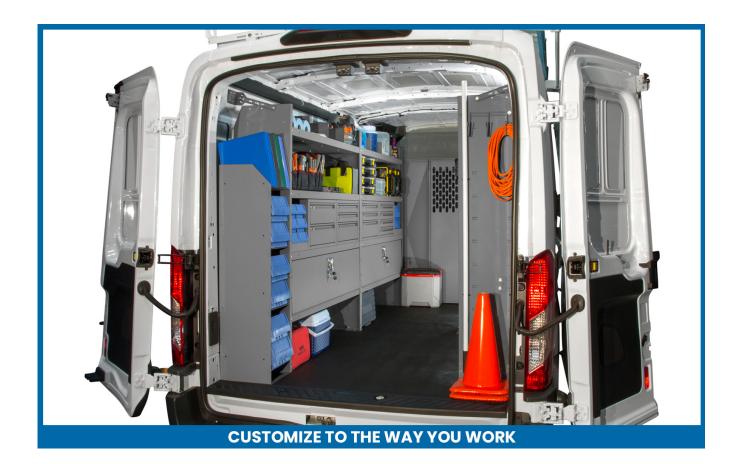

## **BUILT TO WORK LIKE YOU DO**

Holman Van Interior Packages take the guess work out of where to begin uplifting your cargo van. With our strong easily adjustable shelving, partitions and accessories, our van packages have everything you need to put your van to work. Our professional designers and product engineers have created customized van packages for specific service categories to help you easily outfit a van based on input from experienced industry tradesmen.

- Strong Holman shelves are built to last using the strongest steel and aluminum available.
- **Customizable** Build and configure your interior your way. With options and accessories, your van will work how you want it to work.
- **Organized** Nothing is more frustrating than not being able to find what you need. Our interior organizers will keep everything in it's place. Securely.
- Guaranteed Holman Warranty

| PACKAGE INCLUDES |                                                               |     |
|------------------|---------------------------------------------------------------|-----|
| ITEM             | DESCRIPTION                                                   | QTY |
| 40640            | Partition - Perforated - Transit & NV Low Roof, GM, Metris    | 1   |
| 4064M            | Partition Wing Kit - Metris                                   | 1   |
| 48420            | Shelf Unit - 42" W x 46" H x 14" D                            | 1   |
| 48322            | Shelf Unit - 32" W x 27" H x 14" D                            | 1   |
| 40532            | Workbench Top w/ Backsplash - 32"W - Use with 48322 or 48323. | 1   |
| 40010            | Shelf Door Kit 42" W                                          | 1   |
| 40070            | Drawer Cabinet - 2 Drawers                                    | 1   |
| 40090            | Drawer Cabinet - 4 Drawers                                    | 2   |
| 40060            | Hook - 3 Prong "J"                                            | 1   |
| 48190            | Shelf Lip 10" L x 2.75" H                                     | 2   |
| 40270            | Hanging File Holder                                           | 1   |
| 40552            | Workbench Top w/ Backsplash - 52"W - Use with 48522 or 48523  | 1   |
| 48522            | Shelf Unit - 52" W x 27" H x 14" D                            | 1   |
| 40281            | Binder Rack - Standing                                        | 1   |