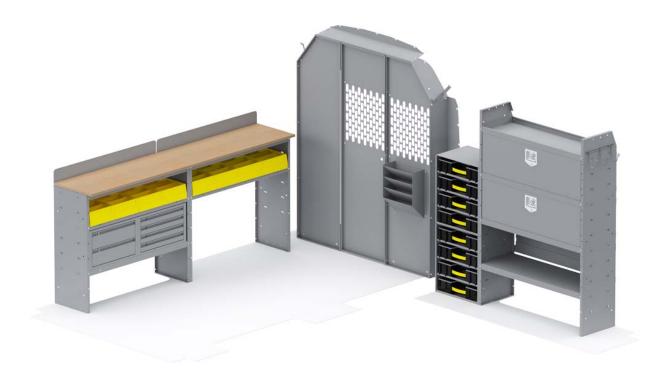

## PACKAGE INCLUDES

| ITEM    | DESCRIPTION                                                           | QTY |
|---------|-----------------------------------------------------------------------|-----|
| 48424   | Shelf Unit - 42" W x 60" H x 14" D                                    | 1   |
| 48423   | Shelf Unit - 42" W x 36" H x 14" D                                    | 2   |
| 40542   | Workbench Top w/ Backsplash - 42"W - Use with 48422 or 48423          | 2   |
| 40010   | Shelf Door Kit 42" W                                                  | 2   |
| 40070   | Drawer Cabinet - 2 Drawers                                            | 1   |
| 40090   | Drawer Cabinet - 4 Drawers                                            | 1   |
| 40060   | Hook - 3 Prong "J"                                                    | 1   |
| 40270   | Hanging File Holder                                                   | 1   |
| 40660   | Partition - Perforated - Transit Mid/High Roof, Sprinter High Roof    | 1   |
| 40311   | Small Parts Shelf Bin - 10" W Plastic                                 | 8   |
| 40190   | Cargo Case Cabinet - Includes 4 Cargo Cases (40351)                   | 2   |
| 40669TM | Partition Wing Kit - Transit Mid Roof - For use with 4066X partitions | 1   |