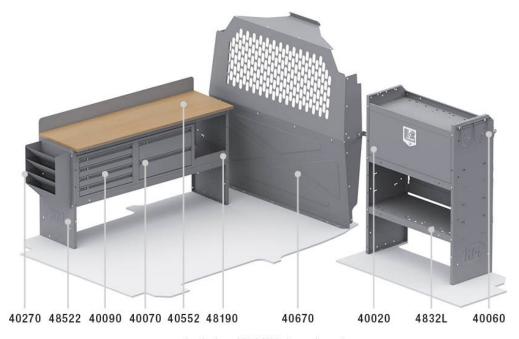

| PACKAGE INCLUDES |                                                              |     |
|------------------|--------------------------------------------------------------|-----|
| ITEM             | DESCRIPTION                                                  | QTY |
| 40670            | Partition - Perforated - Compact Vans                        | 1   |
| 4832L            | Shelf Unit - 32" W x 43" H x 14" D                           | 1   |
| 40020            | Shelf Door Kit 32" W                                         | 1   |
| 40060            | Hook - 3 Prong "J"                                           | 1   |
| 40552            | Workbench Top w/ Backsplash - 52"W - Use with 48522 or 48523 | 1   |
| 48190            | Shelf Lip 10" L x 2.75" H                                    | 1   |
| 40270            | Hanging File Holder                                          | 1   |
| 40070            | Drawer Cabinet - 2 Drawers                                   | 1   |
| 48522            | Shelf Unit - 52" W x 27" H x 14" D                           | 1   |
| 40090            | Drawer Cabinet - 4 Drawers                                   | 1   |
| 48301NC          | Shelf Mount Kit - NV200 - Use with 4832L                     | 2   |