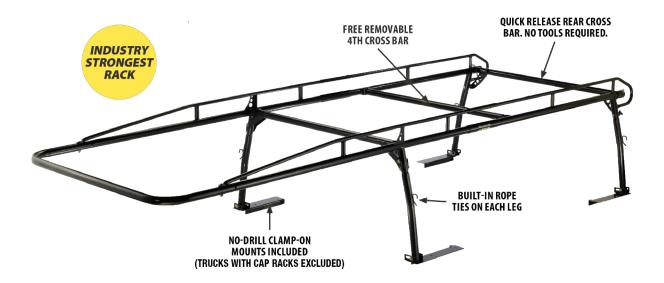

## THE PRO II DIFFERENCE

Serious tradesmen use substantial tools. Holman racks are the top choice because they work hard and look great!

## **Stronger Frame**

- Big 2" dia. x .08" steel tube frame is the strongest available
- 1,700 lb cargo capacity
- Nationwide frame guarantee

### **Professional Look**

- Bigger Tubes, Stronger
- Frame Sleek "Flying Wedge" design
- Smooth tubular components
- Styish gloss black

#### **Features**

- · Rack removes easily with 4 bolts
- 5" swaged joints provide double strength
- High-strength rust proof self-locking fasteners
- Wide OPTIONAL: Full length bed rails available
- Holman Warranty