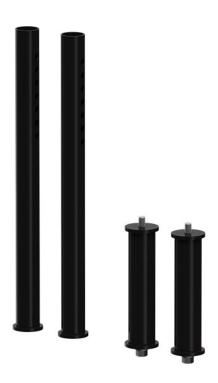

# PRO II HEAVY DUTY LEG EXTENSIONS - SERVICE BODIES - BLACK - NOT COMPATIBLE WITH THE PRO RACK

Part #: 31520

# Pro II Heavy Duty Legs Extensions - Service Bodies - Black

Leg extension kit for Holman Service Body Racks. It provides a 9" height increase and replaces the 3" extension legs that come with the kit. 31520 can be used to fit tall cabs such as the Chevy 5500 or to provide clearance for specialty equipment.