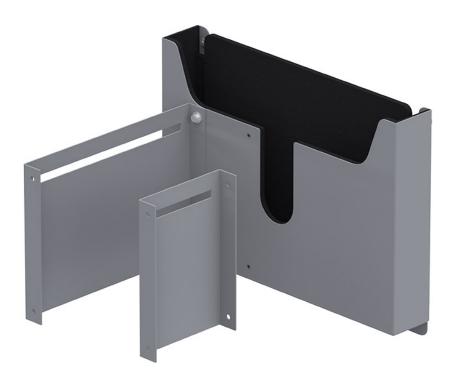

# **Laptop Holder for Driver Data File**

This laptop holder accessory add-on for Holman Driver Data Files securely holds your laptop in a padded compartment in the Holman Driver Data File. It is secure for storage of laptops and tablets up to 13" x 9" x 1.5".

#### **Features and Benefits:**

- Mounts inside Holman Driver Data Files 40120 and 40240
- Comes with padding foam to prevent damage to your laptop or tablet.
- Shortened file folder rails allow you to keep the functionality of the base center console.
- Can hold laptops and tablets up to 13" x 9" x 1.5"