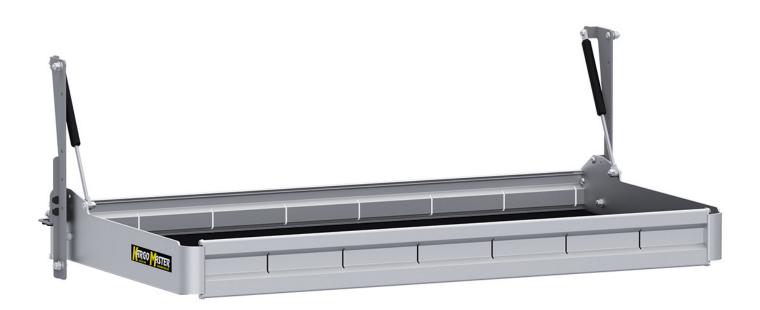

# Folding Shelf - Extra Shelf - 36" W x 20" D

Holman's folding shelves are perfect for parcel delivery and other applications that require shelves that can get out of the way. The shelf units have universal fitment in all heights of vans, are lightweight, and easy to install. The shelves are made out of aluminum, and the uprights are steel.

### Features and Benefits:

- Comes with a single 36" wide x 20" deep folding shelf.
- Shelves are easily positioned up and down to maximize van interior space.
- Perfect for parcel delivery applications.
- Shelving is made out of lightweight and strong aluminum with HolyPan composite base while the uprights are powder coat finished steel for extra rigidity.
- Built in EDPM foam liner keeps cargo from sliding.
- Each shelf is rated to carry 150 lbs.
- When placed side-by-side the folding shelves can share the upright between them. Order single uprights and shelves a la carte via PNs 48007, 48367, 48487, and 48607.