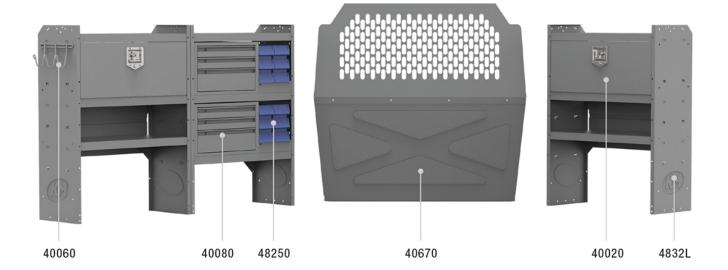

| ITEM    | DESCRIPTION                                              | QTY |
|---------|----------------------------------------------------------|-----|
| 40670   | Partition - Perforated - Compact Vans                    | 1   |
| 4832L   | Shelf Unit - 32" W x 43" H x 14" D                       | 3   |
| 40020   | Shelf Door Kit 32" W                                     | 2   |
| 40080   | Drawer Cabinet - 3 Drawers                               | 2   |
| 40060   | Hook - 3 Prong "J"                                       | 1   |
| 40341   | Small Parts Bins (40331) In Steel Shelf Cabinet - 6 Bins | 2   |
| 48301PC | Shelf Mount Kit - ProMaster City - Use with 4832L        | 2   |