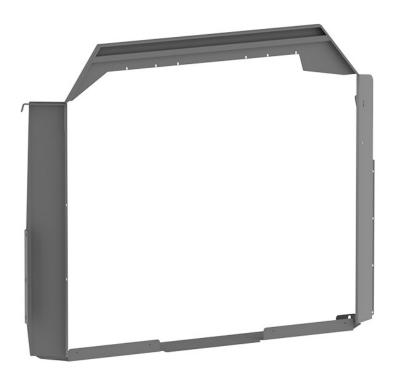

## **PARTITION WING KIT - TRANSIT LOW ROOF**

Part #: 40649TL

# **Partition Wing Kit - Ford Transit Low Roof**

Mounting Kit for Holman Partitions

The product includes plus nuts required for installation. Consider purchasing our Plus Nut Tool (#P9902) if you don't already have a plus nut installation tool.

#### Features:

- NEW Better look and fit for Transit vans
- Powder coated grey
- Solid steel construction
- Holman warranty