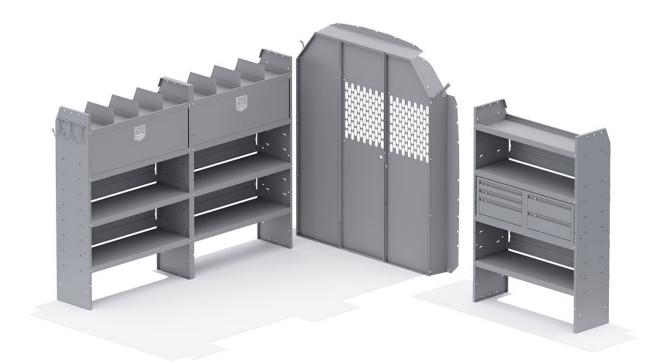

| ITEM    | DESCRIPTION                                                           | QTY |
|---------|-----------------------------------------------------------------------|-----|
| 40070   | Drawer Cabinet - 2 Drawers                                            | 1   |
| 40080   | Drawer Cabinet - 3 Drawers                                            | 1   |
| 40060   | Hook - 3 Prong "J"                                                    | 1   |
| 40030   | Shelf Dividers 6" Tall (Set of 6)                                     | 1   |
| 40010   | Shelf Door Kit 42" W                                                  | 2   |
| 40660   | Partition - Perforated - Transit Mid/High Roof, Sprinter High Roof    | 1   |
| 48424   | Shelf Unit - 42" W x 60" H x 14" D                                    | 3   |
| 40669TM | Partition Wing Kit - Transit Mid Roof - For use with 4066X partitions | 1   |