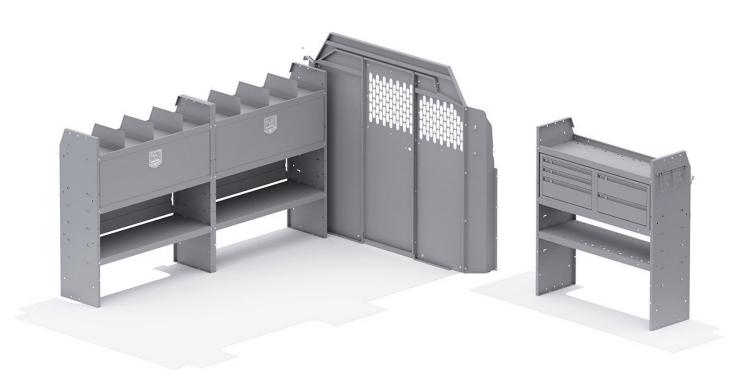

| ITEM    | DESCRIPTION                                                | QTY |
|---------|------------------------------------------------------------|-----|
| 40640   | Partition - Perforated - Transit & NV Low Roof, GM, Metris | 1   |
| 40070   | Drawer Cabinet - 2 Drawers                                 | 1   |
| 40080   | Drawer Cabinet - 3 Drawers                                 | 1   |
| 40060   | Hook - 3 Prong "J"                                         | 1   |
| 40030   | Shelf Dividers 6" Tall (Set of 6)                          | 1   |
| 48420   | Shelf Unit - 42" W x 46" H x 14" D                         | 3   |
| 40649TL | Partition Wing Kit - Transit Low Roof                      | 1   |
| 40010   | Shelf Door Kit 42" W                                       | 2   |