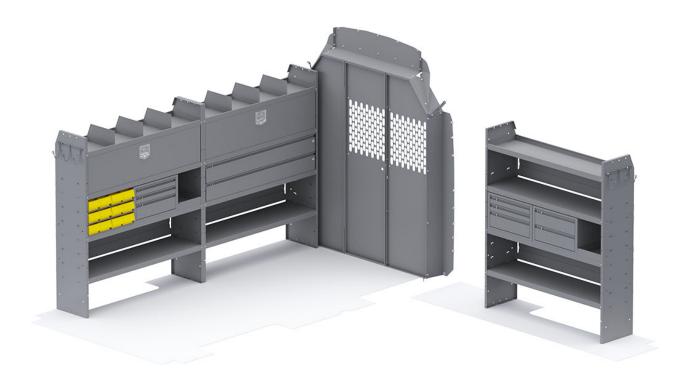

## QUICK PACKAGE MAX - TRANSIT 148" WB HIGH ROOF

## Part # : FFM-TRH

| ITEM    | DESCRIPTION                                                           | QTY |
|---------|-----------------------------------------------------------------------|-----|
| 40040   | Shelf Door Kit 52" W                                                  | 2   |
| 40070   | Drawer Cabinet - 2 Drawers                                            | 1   |
| 40080   | Drawer Cabinet - 3 Drawers                                            | 2   |
| 40060   | Hook - 3 Prong "J"                                                    | 2   |
| 40030   | Shelf Dividers 6" Tall (Set of 6)                                     | 1   |
| 48190   | Shelf Lip 10" L x 2.75" H                                             | 2   |
| 48152   | Drawer - Locking Shelf Drawer 52" W                                   | 2   |
| 40669TM | Partition Wing Kit - Transit Mid Roof - For use with 4066X partitions | 1   |
| 40660   | Partition - Perforated - Transit Mid/High Roof, Sprinter High Roof    | 1   |
| 40341   | Small Parts Bins (40331) In Steel Shelf Cabinet - 6 Bins              | 2   |
| 48524   | Shelf Unit - 52" W x 60" H x 14" D                                    | 3   |