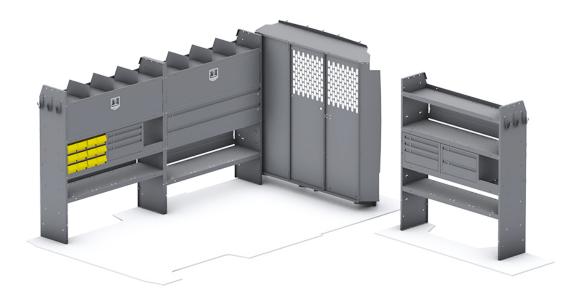

## QUICK PACKAGE MAX - PROMASTER 159" WB STANDARD/HIGH ROOF

| ITEM  | DESCRIPTION                                                                                  | QTY |
|-------|----------------------------------------------------------------------------------------------|-----|
| 40651 | Partition - Perforated - Sprinter Std Roof, NV High Roof, ProMaster Std/High/Super High Roof | 1   |
| 40040 | Shelf Door Kit 52" W                                                                         | 2   |
| 40070 | Drawer Cabinet - 2 Drawers                                                                   | 1   |
| 40080 | Drawer Cabinet - 3 Drawers                                                                   | 2   |
| 40030 | Shelf Dividers 6" Tall (Set of 6)                                                            | 1   |
| 48190 | Shelf Lip 10" L x 2.75" H                                                                    | 2   |
| 48524 | Shelf Unit - 52" W x 60" H x 14" D                                                           | 3   |
| 40060 | Hook - 3 Prong "J"                                                                           | 2   |
| 40341 | Small Parts Bins (40331) In Steel Shelf Cabinet - 6 Bins                                     | 2   |
| 48152 | Drawer - Locking Shelf Drawer 52" W                                                          | 2   |
| 4064P | Partition Wing Kit - ProMaster Std/High/Super High Roof                                      | 1   |
|       |                                                                                              |     |