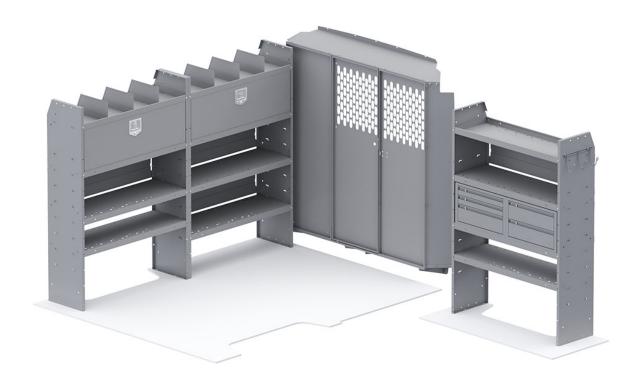

## **QUICK PACKAGE PRO - PROMASTER 118" WB**

Part #: FFP-PMS

| ITEM  | DESCRIPTION                                                                                  | QTY |
|-------|----------------------------------------------------------------------------------------------|-----|
| 40651 | Partition - Perforated - Sprinter Std Roof, NV High Roof, ProMaster Std/High/Super High Roof | 1   |
| 48424 | Shelf Unit - 42" W x 60" H x 14" D                                                           | 3   |
| 40010 | Shelf Door Kit 42" W                                                                         | 2   |
| 40070 | Drawer Cabinet - 2 Drawers                                                                   | 1   |
| 40080 | Drawer Cabinet - 3 Drawers                                                                   | 1   |
| 40060 | Hook - 3 Prong "J"                                                                           | 1   |
| 40030 | Shelf Dividers 6" Tall (Set of 6)                                                            | 1   |
| 4064P | Partition Wing Kit - ProMaster Std/High/Super High Roof                                      | 1   |