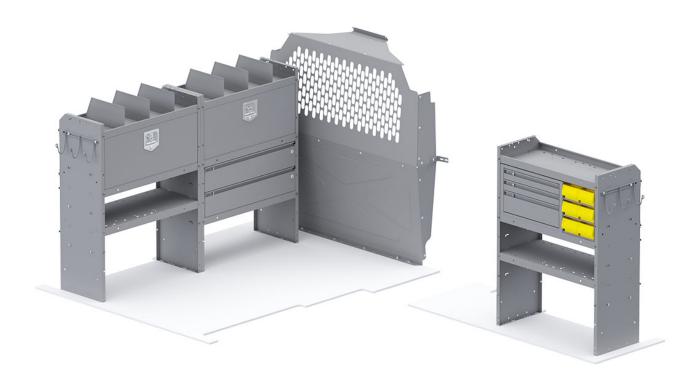

| ITEM    | DESCRIPTION                                              | QTY |
|---------|----------------------------------------------------------|-----|
| 40670   | Partition - Perforated - Compact Vans                    | 1   |
| 4832L   | Shelf Unit - 32" W x 43" H x 14" D                       | 3   |
| 40020   | Shelf Door Kit 32" W                                     | 2   |
| 40080   | Drawer Cabinet - 3 Drawers                               | 1   |
| 40030   | Shelf Dividers 6" Tall (Set of 6)                        | 1   |
| 48301PC | Shelf Mount Kit - ProMaster City - Use with 4832L        | 2   |
| 48132   | Drawer - Locking Shelf Drawer 32" W                      | 2   |
| 40341   | Small Parts Bins (40331) In Steel Shelf Cabinet - 6 Bins | 1   |
| 40060   | Hook - 3 Prong "J"                                       | 2   |