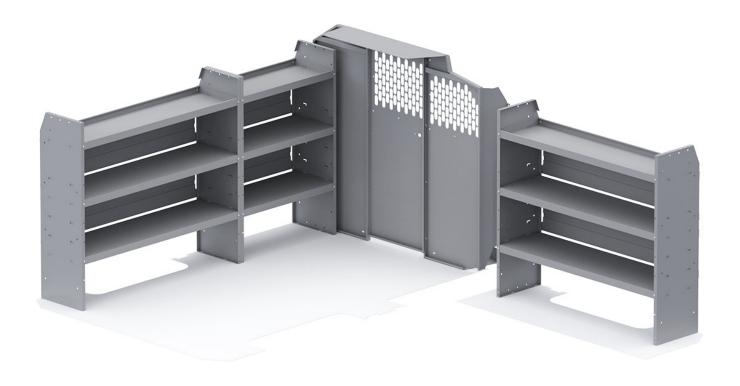

## **QUICK PACKAGE GO - METRIS 135" WB**

Part #: FFG-MEL

| ITEM  | DESCRIPTION                                                | QTY |
|-------|------------------------------------------------------------|-----|
| 48320 | Shelf Unit - 32" W x 46" H x 14" D                         | 1   |
| 48520 | Shelf Unit - 52" W x 46" H x 14" D                         | 2   |
| 40640 | Partition - Perforated - Transit & NV Low Roof, GM, Metris | 1   |
| 4064M | Partition Wing Kit - Metris                                | 1   |