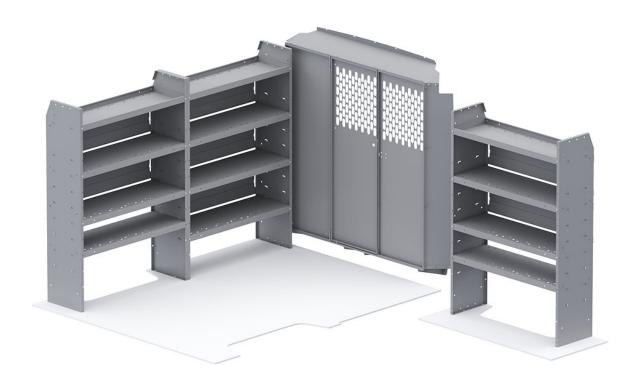

| ITEM  | DESCRIPTION                                                                                  | QTY |
|-------|----------------------------------------------------------------------------------------------|-----|
| 40651 | Partition - Perforated - Sprinter Std Roof, NV High Roof, ProMaster Std/High/Super High Roof | 1   |
| 48424 | Shelf Unit - 42" W x 60" H x 14" D                                                           | 3   |
| 4064P | Partition Wing Kit - ProMaster Std/High/Super High Roof                                      | 1   |