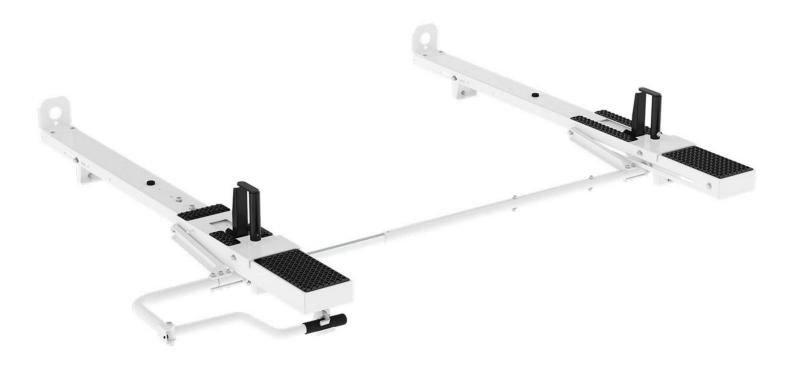

# **Drop Down HD Aluminum Ladder Rack Kit - Single - 8' Most Commercial Caps**

#### Includes:

- Rack bows
- Passenger side drop downÂmechanism
- Mount Kit

#### Features:

- Quick & easy to assemble and install
- Rust free heavy duty aluminum
- Adjustable clamps firmly secure ladder to rack
- Rung grips are adjustable to secure extension ladders of all sizes.
- Rugged crossbows are low over van roof to reduce overall vehicle height and to facilitate loading and unloading.
- Chip resistant white powder coat finish.
- Holman Warranty