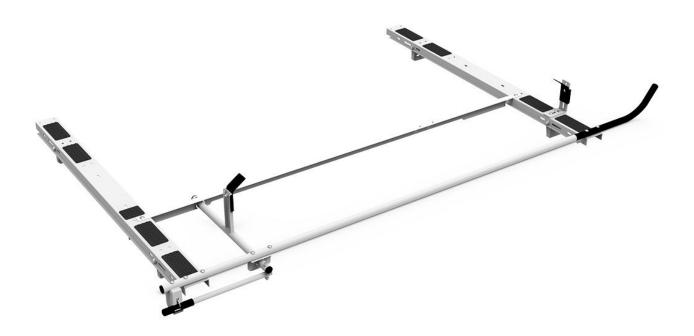

#### Includes:

- Rack bows
- Passenger side clamp & lock mechanism
- Drivers side clamp & lock mechanism
- Mount Kit

#### **Features:**

- New bull horns angled for easier loading
- New pads and rubber bumper on crossbows to prevent scratching and galling
- Quick & easy to install
- Ladder grips are adjustable to fit extension and step ladders of most sizes
- Chip resistant white powder coat finish
- Holman Warranty

## Vehicle Fit:

Most 8' Commercial Truck Caps

| PACKAGE INCLUDES |                                                                             |     |
|------------------|-----------------------------------------------------------------------------|-----|
| ITEM             | DESCRIPTION                                                                 | QTY |
| 4A85L            | Clamp & Lock HD Aluminum Ladder Rack - Driver Side Mechanism (Add to 4A84L) | 1   |
| 408SC            | Mount Kit - Truck Cap Clamp & Lock and Drop Down Ladder Racks               | 1   |
| 4A84L            | Clamp & Lock HD Aluminum Ladder Rack - 8' Most Commercial Caps              | 1   |