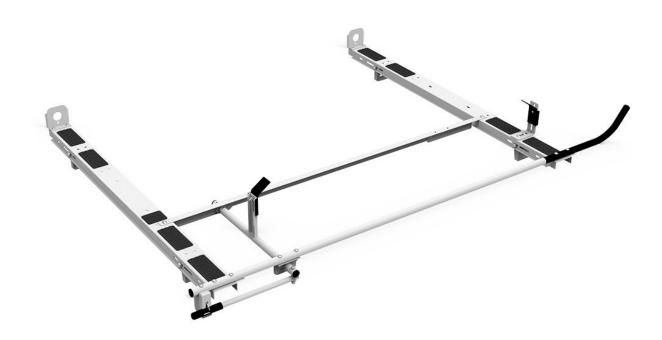

#### Includes:

- Rack bows
- Passenger side clamp & lock mechanism
- Drivers side clamp & lock mechanism
- Mount Kit

#### Features:

- · New bull horns angled for easier loading
- New pads and rubber bumper on crossbows to prevent scratching and galling
- Quick & easy to install
- Ladder grips are adjustable to fit extension and step ladders of most sizes
- Chip resistant white powder coat finish
- Holman Warranty

### **Vehicle Fit:**

Most 6.5' Commercial Truck Caps

| PACKAGE INCLUDES |                                                                  |     |
|------------------|------------------------------------------------------------------|-----|
| ITEM             | DESCRIPTION                                                      | QTY |
| 4A81L            | Clamp & Lock HD Aluminum Ladder Racks - Driver Side Mechanism    | 1   |
| 4A83L            | Clamp & Lock HD Aluminum Ladder Rack - 6.5' Most Commercial Caps | 1   |
| 408SC            | Mount Kit - Truck Cap Clamp & Lock and Drop Down Ladder Racks    | 1   |