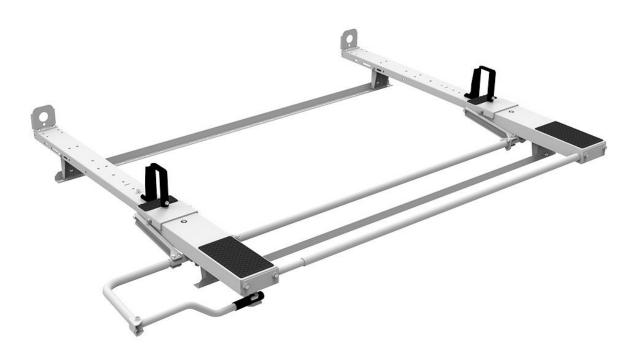

# Drop Down HD Aluminum Ladder Rack Kit - Single - NV200

#### Includes:

- Rack bows
- Passenger side drop downÂmechanism
- Mount Kit

# **Features:**

- · Quick & easy to assemble and install
- Rust free heavy duty aluminum
- Adjustable clamps firmly secure ladder to rack
- Rung grips are adjustable to secure extension ladders of all sizes.
- Rugged crossbows are low over van roof to reduce overall vehicle height and to facilitate loading and unloading.
- Chip resistant white powder coat finish.
- Holman Warranty