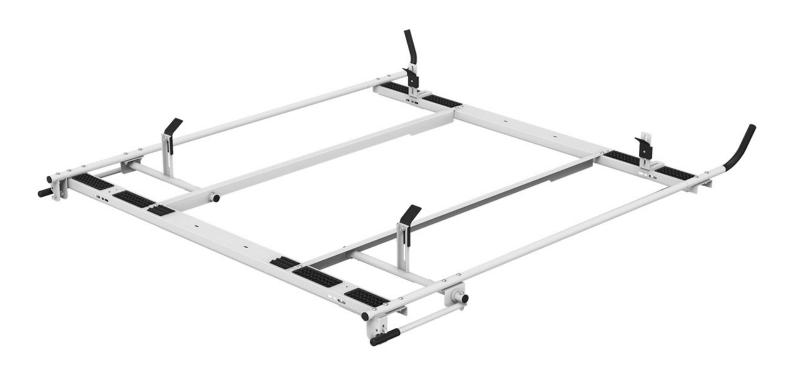

# Clamp & Lock HD Aluminum Ladder Rack Kit - Single -ÂMetris

## Includes:

- Rack bows
- Passenger side clamp & lock mechanism
- Mount Kit

#### Features:

- · New bull horns angled for easier loading
- New pads and rubber bumper on crossbows to prevent scratching and galling
- Quick & easy to install
- Ladder grips are adjustable to fit extension and step ladders of most sizes
- Chip resistant white powder coat finish
- Holman Warranty