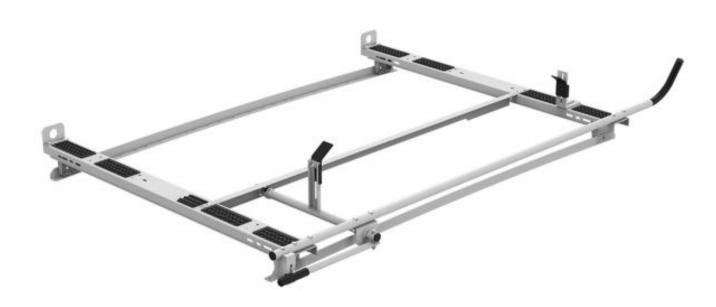

## **CLAMP & LOCK HD ALUMINUM LADDER RACK KIT - SINGLE - METRIS**

Part #: 4MEA0C

#### Includes:

- Rack bows
- Passenger side clamp & lock mechanism
- Mount Kit

#### Features:

- · New bull horns angled for easier loading
- New pads and rubber bumper on crossbows to prevent scratching and galling
- Quick & easy to install
- Ladder grips are adjustable to fit extension and step ladders of most sizes
- Chip resistant white powder coat finish
- Holman Warranty