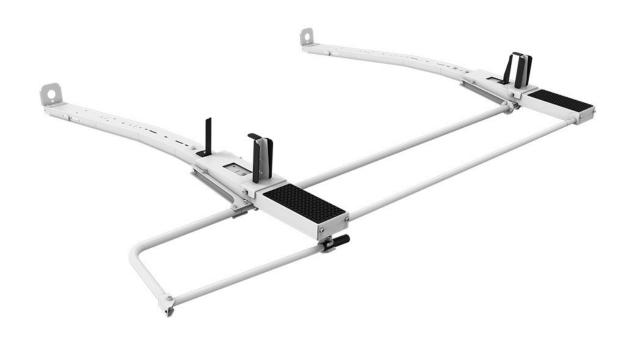

# Drop Down Ladder Rack Kit - Single -ÂMetris

## Includes:

- Rack bows
- Passenger side drop downÂmechanism
- Mount Kit

#### Features:

- · Adjustable clamps firmly secure ladder to rack
- · Quick & easy to assemble and install
- Rung grips are adjustable to secure extension ladders of all sizes.
- Rugged crossbows are low over van roof to reduce overall vehicle height and to facilitate loading and unloading.
- Zinc epoxy primed for superior rust resistance.
- · Chip resistant powder coat finish.
- Holman Warranty