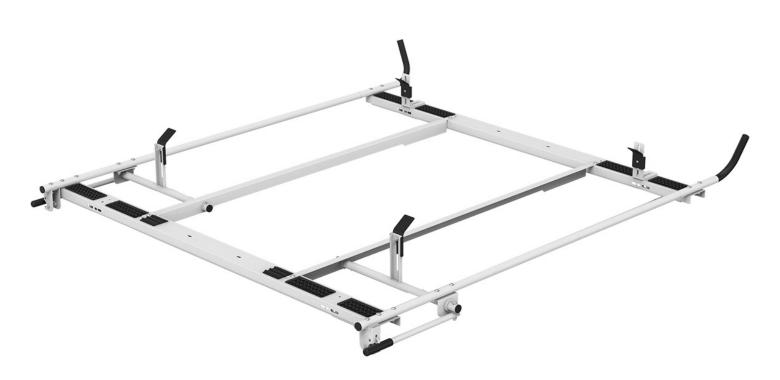

# **CLAMP & LOCK LADDER RACK KIT - DOUBLE - METRIS**

# Clamp & Lock Ladder Rack Kit - Double -ÂMetris

#### Includes:

- Rack bows
- Passenger side clamp & lock mechanism
- Drivers side clamp & lock mechanism
- Mount Kit

#### **Features:**

- New bull horns angled for easier loading
- New pads and rubber bumper on crossbows to prevent scratching and galling
- Quick & easy to install
- Ladder grips are adjustable to fit extension and step ladders of most sizes
- Chip resistant white powder coat finish
- Holman Warranty