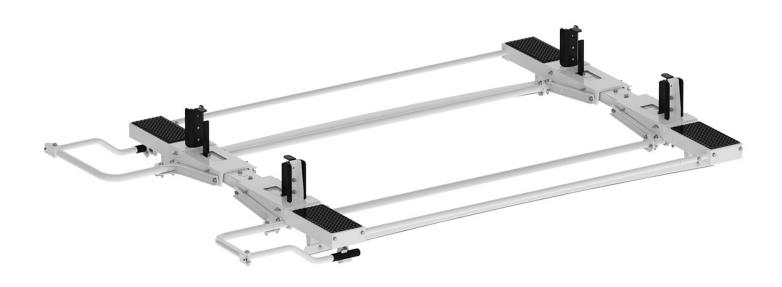

#### Includes:

- Rack bows
- Passenger side drop downÂmechanism
- Drivers side drop down mechanism
- Mount Kit

#### Features:

- Adjustable clamps firmly secure ladder to rack
- · Quick & easy to assemble and install
- Rung grips are adjustable to secure extension ladders of all sizes.
- Rugged crossbows are low over van roof to reduce overall vehicle height and to facilitate loading and unloading.
- Zinc epoxy primed for superior rust resistance.
- Chip resistant powder coat finish.
- Holman Warranty