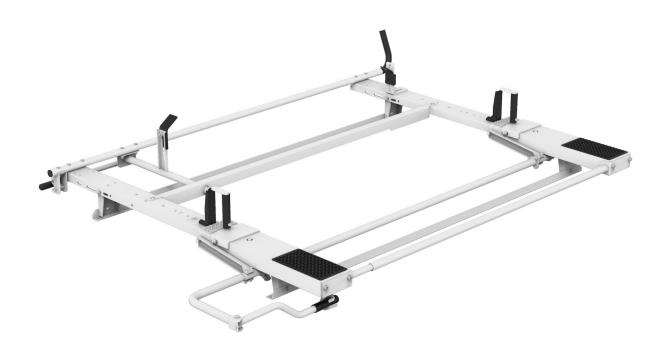

### COMBO HD ALUMINUM LADDER RACK KIT - DROP DOWN / CLAMP & LOCK - PROMASTER CITY

Part #: 4PCACD

## Combo HD Aluminum Ladder Rack Kit - Drop Down / Clamp & Lock -ÂProMaster City

#### Includes:

- Rack bows
- Passenger side drop downÂmechanism
- Drivers side clamp & lock mechanism
- Mount Kit

#### Features:

- Adjustable clamps firmly secure ladder to rack
- · Quick & easy to assemble and install

- Rung grips are adjustable to secure extension ladders of all sizes.
- Rugged crossbows are low over van roof to reduce overall vehicle height and to facilitate loading and unloading.
- Zinc epoxy primed for superior rust resistance.
- Chip resistant powder coat finish.
- Holman Warranty

# ACKAGE INCLUDES EM DESCRIPTION A81L Clamp & Lock HD Aluminum Ladder Racks - Driver Side Mechanism 1 A97L Drop Down HD Aluminum Ladder Rack - Single - Compact Vans, Including Metris 1