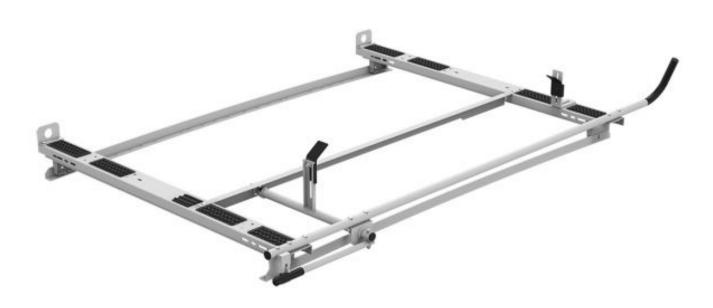

#### Includes:

- Rack bows
- Passenger side clamp & lock mechanism
- Mount Kit included

#### Features:

- · New bull horns angled for easier loading
- New pads and rubber bumper on crossbows to prevent scratching and galling
- Quick & easy to install
- Ladder grips are adjustable to fit extension and step ladders of most sizes
- Chip resistant white powder coat finish
- Holman Warranty