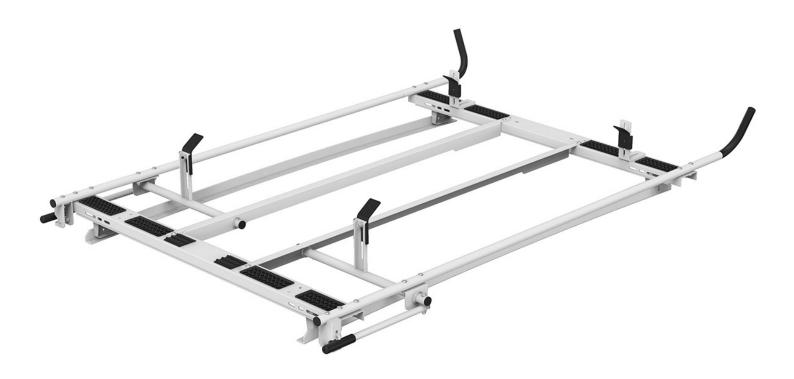

## **CLAMP & LOCK LADDER RACK KIT - DOUBLE - PROMASTER CITY**

Part #: 4PCSCC

# Clamp & Lock Ladder Rack Kit - Double -ÂProMaster City

## Includes:

- Rack bows
- Passenger side clamp & lock mechanism
- Drivers side clamp & lock mechanism
- Mount Kit

### Features:

- · New bull horns angled for easier loading
- New pads and rubber bumper on crossbows to prevent scratching and galling
- Quick & easy to install
- Ladder grips are adjustable to fit extension and step ladders of most sizes
- Chip resistant white powder coat finish
- Holman Warranty