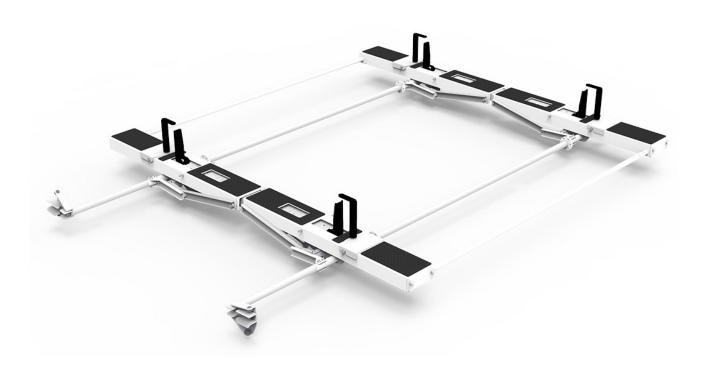

# Drop Down Ladder Rack Kit - Double - ProMasterÂHigh Roof

#### Includes:

- Rack bows
- Passenger side drop downÂmechanism
- Drivers side drop down mechanism
- Mount Kit
- Â

### **Features:**

- Quick & Easy to Assemble and Install
- Rust free heavy duty aluminum
- Adjustable Clamps firmly secure ladder to rack
- Rung grips are adjustable to secure extension ladders of all sizes.
- Rugged crossbows are low over van roof to reduce overall vehicle height and to facilitate loading and unloading.
- Chip resistant white powder coat finish.
- Holman Warranty

# Vehicle Fit:

Ram ProMaster High Roof

| PACKAGE INCLUDES |                                                                                         |     |
|------------------|-----------------------------------------------------------------------------------------|-----|
| ITEM             | DESCRIPTION                                                                             | QTY |
| 4A95H-2          | Double Drop Down HD Aluminum Ladder Rack, High Roof, Box 2 of 2 (NOT SOLD INDIVIDUALLY) | 1   |
| 4081P            | Mount Kit - ProMaster                                                                   | 1   |
| 4A95H-1          | Double Drop Down HD Aluminum Ladder Rack, High Roof, Box 1 of 2 (NOT SOLD INDIVIDUALLY) | 1   |