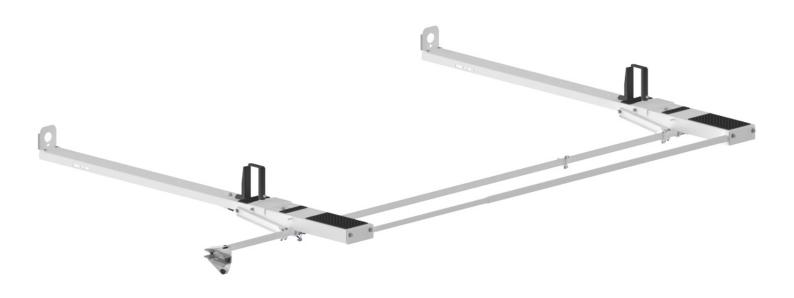

### DROP DOWN HD ALUMINUM LADDER RACK KIT - SINGLE - PROMASTER

Part #: 4PLA0D

# Drop Down HD Aluminum Ladder Rack Kit - Single -ÂProMaster

### Includes:

- Rack bows
- Passenger side drop downÂmechanism
- Mount Kit

#### Features:

- · Quick & easy to assemble and install
- Rust free heavy duty aluminum
- · Adjustable clamps firmly secure ladder to rack
- Rung grips are adjustable to secure extension ladders of all sizes.
- Rugged crossbows are low over van roof to reduce overall vehicle height and to facilitate loading and unloading.
- Chip resistant white powder coat finish.
- Holman Warranty