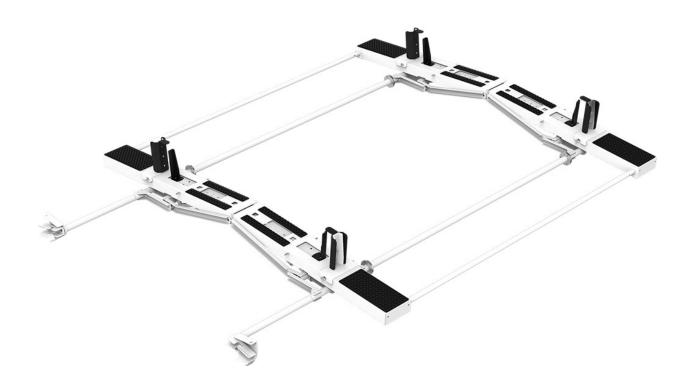

# **Drop Down Ladder Rack Kit - Double - Transit High Roof**

#### Includes:

- Rack bows
- Passenger side drop downÂmechanism
- Drivers side drop down mechanism
- Mount Kit

## **Features:**

- Adjustable clamps firmly secure ladder to rack
- · Quick & easy to assemble and install
- Rung grips are adjustable to secure extension ladders of all sizes.
- Rugged crossbows are low over van roof to reduce overall vehicle height and to facilitate loading and unloading.
- Zinc epoxy primed for superior rust resistance.
- Chip resistant powder coat finish.
- Holman Warranty

# **Vehicle Fit:**

Ford Transit High Roof

| PACKAGE INCLUDES |                                                                                                                        |     |
|------------------|------------------------------------------------------------------------------------------------------------------------|-----|
| ITEM             | DESCRIPTION                                                                                                            | QTY |
| 4099H-2          | Drop Down Ladder Rack - Mid/High Roof Transit, High Roof NV, ProMaster & Sprinter (Box 2 of 2) (NOT SOLD INDIVIDUALLY) | 1   |
| 40913            | Drop Down Ladder Racks Driver Side Mechanism - High Roof Vans (Add to 4099H or 47993)                                  | 1   |
| 4099H-1          | Drop Down Ladder Rack - Mid/High Roof Transit, High Roof NV, ProMaster & Sprinter (Box 1 of 2) (NOT SOLD INDIVIDUALLY) | 1   |
| 409TD            | Mount Kit - Transit Drop Down Ladder Racks                                                                             | 1   |