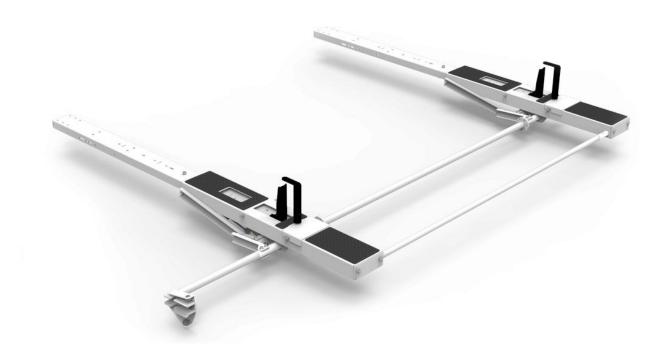

### DROP DOWN HD ALUMINUM LADDER RACK KIT - SINGLE - TRANSIT HR

Part #: 4THA0D

## Drop Down HD Aluminum Ladder Rack Kit - Single - Transit High Roof

#### Includes:

- Rack bows
- Passenger side drop downÂmechanism
- Mount Kit

#### Features:

- · Quick & easy to assemble and install
- Rust free heavy duty aluminum
- Adjustable clamps firmly secure ladder to rack
- Rung grips are adjustable to secure extension ladders of all sizes.
- Rugged crossbows are low over van roof to reduce overall vehicle height and to facilitate loading and unloading.
- Chip resistant white powder coat finish.
- Holman Warranty