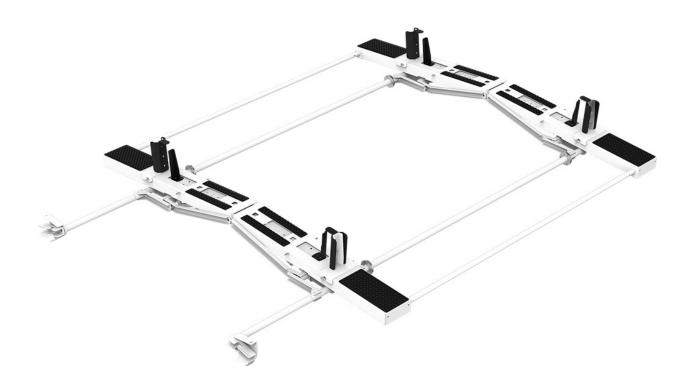

# Drop Down Ladder Rack Kit - Double - Transit Mid Roof

\*On 2022-2023 Transit Mid Roof vans with the 130" wheelbase, you may need to use the 40918 mount kit in place of 409TD for this rack, due to the location of an antenna on the roof of the vehicle that interferes with the rack.

#### Includes:

- Rack bows
- Passenger side drop downÂmechanism
- Drivers side drop down mechanism
- Mount Kit

### Features:

- Adjustable clamps firmly secure ladder to rack
- Quick & easy to assemble and install
- Rung grips are adjustable to secure extension ladders of all sizes.
- Rugged crossbows are low over van roof to reduce overall vehicle height and to facilitate loading and unloading.
- Zinc epoxy primed for superior rust resistance.
- Chip resistant powder coat finish.