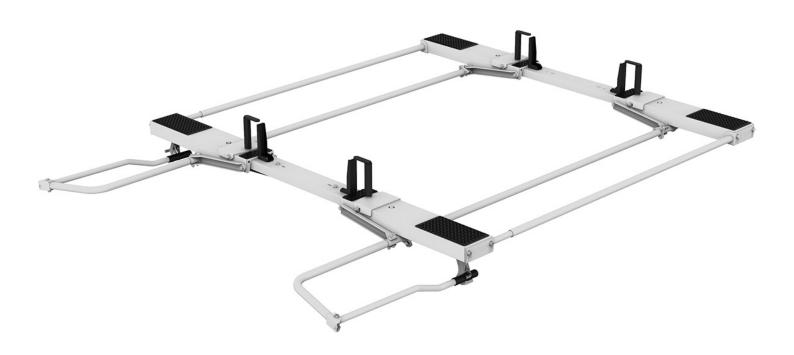

### DROP DOWN HD ALUMINUM LADDER RACK KIT - DOUBLE - TRANSIT LR

Part #: 4TLADD

# **Drop Down Ladder Rack Kit - Double - Transit Low Roof**

#### Includes:

- Rack bows
- Passenger side drop downÂmechanism
- Drivers side drop down mechanism
- Mount Kit

Â

#### **Features:**

- Quick & Easy to Assemble and Install
- Rust free heavy duty aluminum
- · Adjustable Clamps firmly secure ladder to rack
- Rung grips are adjustable to secure extension ladders of all sizes.
- Rugged crossbows are low over van roof to reduce overall vehicle height and to facilitate loading and unloading.
- Chip resistant white powder coat finish.
- Holman Warranty

## **Vehicle Fit:**

Ford Transit Low Roof

| PACKAGE INCLUDES |                                                                                        |     |
|------------------|----------------------------------------------------------------------------------------|-----|
| ITEM             | DESCRIPTION                                                                            | QTY |
| 4A95L-2          | Double Drop Down HD Aluminum Ladder Rack, Low Roof, Box 2 of 2 (NOT SOLD INDIVIDUALLY) | 1   |
| 4A95L-1          | Double Drop Down HD Aluminum Ladder Rack, Low Roof, Box 1 of 2 (NOT SOLD INDIVIDUALLY) | 1   |
| 409TD            | Mount Kit - Transit Drop Down Ladder Racks                                             | 1   |