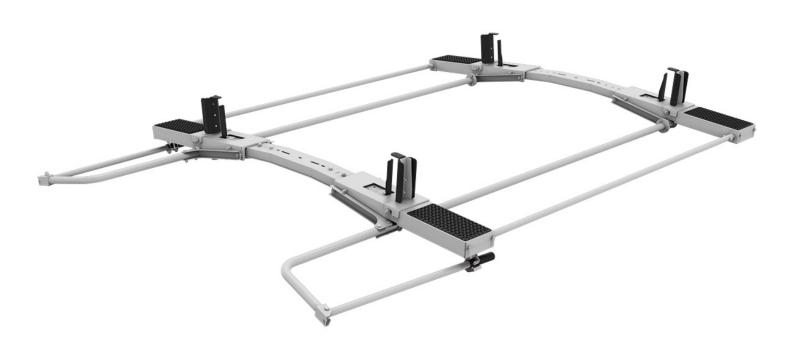

## DROP DOWN LADDER RACK KIT - DOUBLE - TRANSIT LR

Part #: 4TLSDD

# **Drop Down Ladder Rack Kit - Double - Transit Low Roof**

#### Includes:

- Rack bows
- Passenger side drop downÂmechanism
- Drivers side drop down mechanism
- Mount Kit

## Features:

- Adjustable clamps firmly secure ladder to rack
- Quick & easy to assemble and install
- Rung grips are adjustable to secure extension ladders of all sizes.
- Rugged crossbows are low over van roof to reduce overall vehicle height and to facilitate loading and unloading.
- Zinc epoxy primed for superior rust resistance.
- Chip resistant powder coat finish.
- Holman Warranty